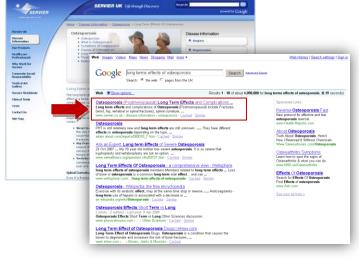

#### Search: "Long term effects of osteoporosis" http://www.google.co.uk/search?q=long+terms+effects+of+osteoporosis