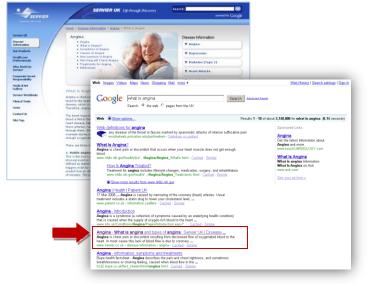

#### Search: "What is angina"

http://www.google.co.uk/search?q=what+is+angina

www.naxtech.com